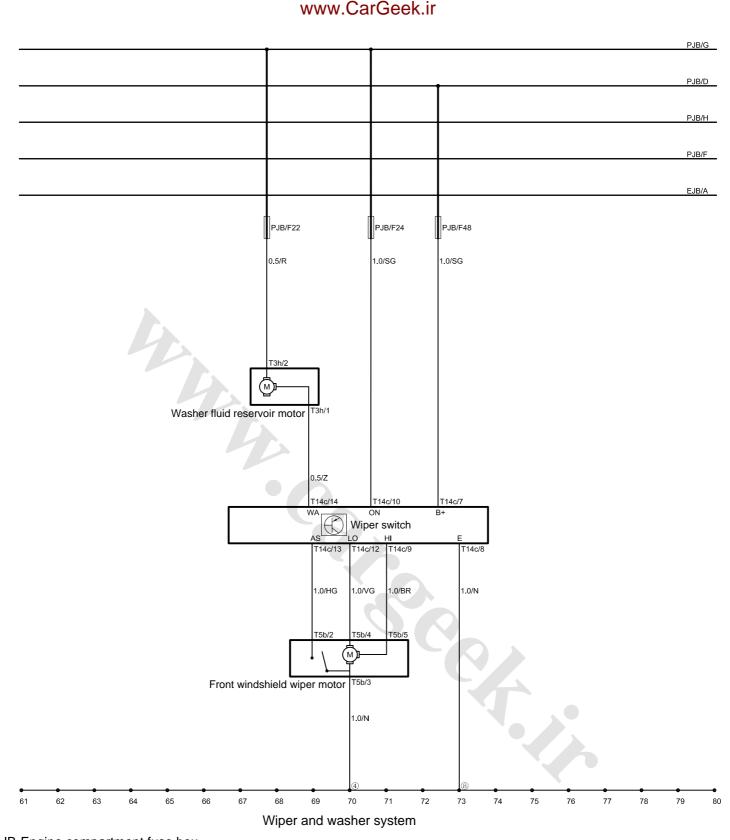

EJB-Engine compartment fuse box

PJB-Instrument panel fuse box

T3h-Washer fluid reservoir motor connector, 3 holes, black

T5b-Front windshield wiper motor connector, 5 holes, black

T14c-Wiper switch connector, 14 holes, white

EJB A-Connecting, from engine compartment fuse box to battery positive pole

PJB D-Connecting, instrument panel fuse box binding post

PJB F-Connecting, instrument panel fuse box binding post

PJB G-Connecting, instrument panel fuse box binding post