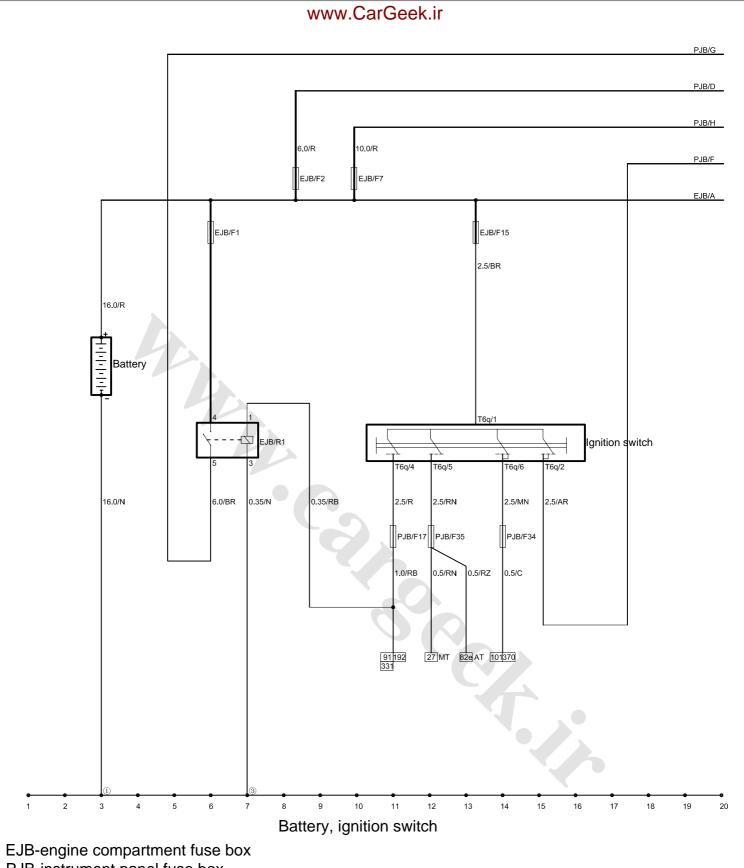

PJB-instrument panel fuse box

T6q-ignition switch connector, 6 holes, white

EJB A-connecting, from engine compartment fuse box to battery positive pole

PJB D-connecting, instrument fuse box binding post

PJB F-connecting, instrument fuse box binding post

PJB G-connecting, instrument fuse box binding post

PJB H-connecting, instrument fuse box binding post ①-Battery negative to body ground

3-FL engine compartment ground

PJB/D

PJB/H

K26-Combination instrument alternator charging indicator

EJB-Engine compartment fuse box

PJB-Instrument panel fuse box

FU-Alternator fuse, on the engine wire harness

T2ag-Alternator connector, 2 holes, black

T8f-Anti theft control unit connector, 8 holes, black

T10a-Engine and main wire harness plug-in A, 10 holes, black

T16c-Diagnostic interface connector, 16 holes, black

Troc-Diagnostic interface connector, to noies, black

T32a-Combination instrument connector A, 32 holes, blue EJB A-Connecting, from engine compartment fuse box to battery positive pole

PJB D-Connecting, instrument panel fuse box binding post

PJB F-Connecting, instrument panel fuse box binding post

PJB G-Connecting, instrument panel fuse box binding post

PJB H-Connecting, instrument panel fuse box binding post

- ①-Battery negative pole to body ground
- 2-Battery negative pole to engine ground
- 3-FL engine compartment ground
- ®-Passenger compartment LH A pillar ground

PJB/G

PJB/D

PJB/H

PJB/F

G01-Combination instrument fuel level indicator