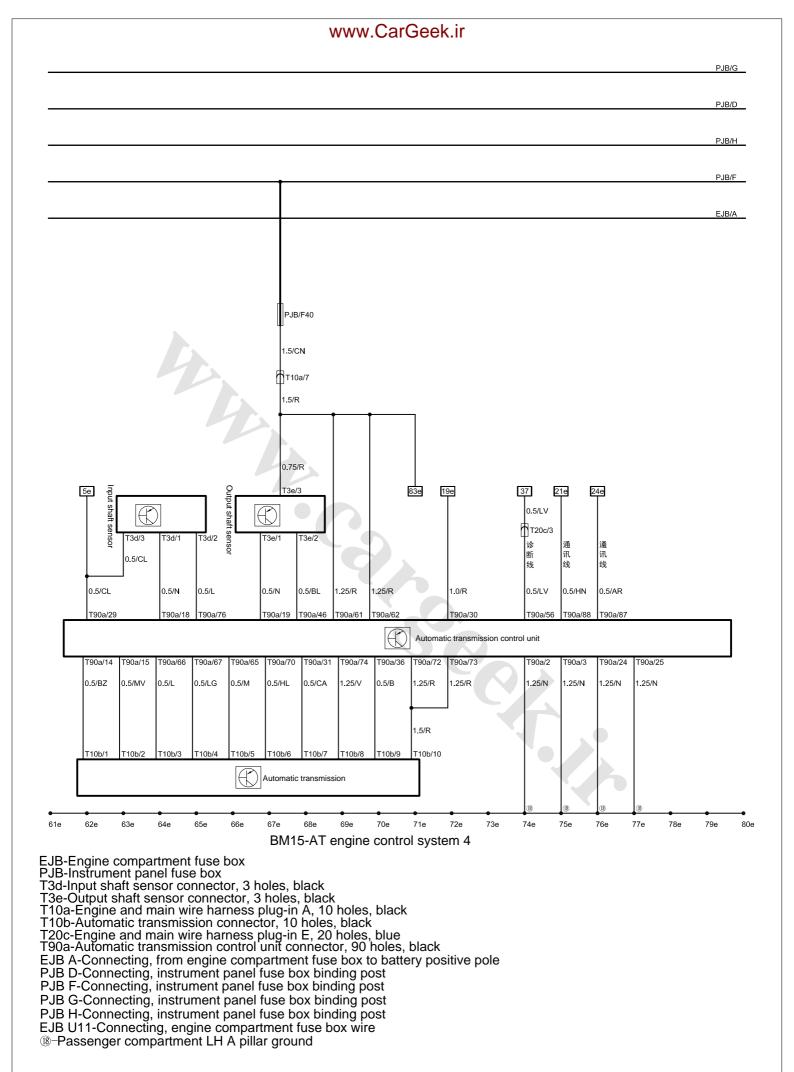

#### www.CarGeek.ir PJB/G PJB/D PJB/H PJB/F EJB/A EJB/U11 2.5/RG 2.5/RG EJB/F10 EJB/F16 EJB/F20 EJB/F13 2.5/R 1.5/RB 1.0/RB 1.0/R T20b/7 T20b/20 T20b/9 2.5/R 0.5/R 1.5/RB 1.0/R 39 0.75/R 0.75/R 0.75/R 0.75/R 0.5/HN 0.75/CL 2.5/RG T20b/6 **₼**т20b/15 T2n/2 Γ2n/2 0.75/HN 0.75/CL 0.75/RB 0.75/RB 0.75/RB 0.75/RG 0.75/C 0.75/M 0.75/HG 0.75/R T81a/45 T81a/14 T81a/13 T81a/44 T81a/63 T81a/27 T81a/6 T81a/7 T81a/47 T81a/12 Engine control unit T81a/3 T81a/51 T81a/53 T81a/61 T81a/80 T81a/50 T81a/68 T81a/70 T81a/60 T81a/77 T81a/72 T81a/31 T81a/10 T81a/74 0.75/N 2.5/N 0.75/N 0.75/N 0.75/N 0.75/NG 0.75/GR 0.75/RV 0.5/HL 0.5/LB 0.75/HG 0.5/VN 0.5/GV 0.75/RL 0.5/CL 0.5/L ↑ T10p/5 ↑ T20b/8 ↑ T10a/9 **₼**т20b/3 T20b/2 T10p/4 volution Vlid pressure 0.5/BG 0.5/CA 0.5/ZV 0.5/BV 0.5/L Fan request signa Revolution speed Jutch switch relay relay failur signal 50 193 0.5/N 6d 14d 15d 16d 17d 18d BM15-MT engine control system 1 EJB-Engine compartment fuse box PJB-Instrument panel fuse box T2n-Nozzle connector, 2 holes, black T2ar-Clutch switch connector, 2 holes, white T10a-Engine and main wire harness plug-in A, 10 holes, black T10p-Engine and main wire harness plug-in C, 10 holes, black T20b-Engine and main wire harness plug-in B, 20 holes, black T81a-Engine control unit connector, 81 holes, black EJB A-Connecting, from engine compartment fuse box to battery positive pole PJB D-Connecting, instrument panel fuse box binding post PJB F-Connecting, instrument panel fuse box binding post PJB G-Connecting, instrument panel fuse box binding post PJB H-Connecting, instrument panel fuse box binding post EJB U11-Connecting, engine compartment fuse box wire 6-Water channel inner engine wire harness ground

®-Passenger compartment LH A pillar ground