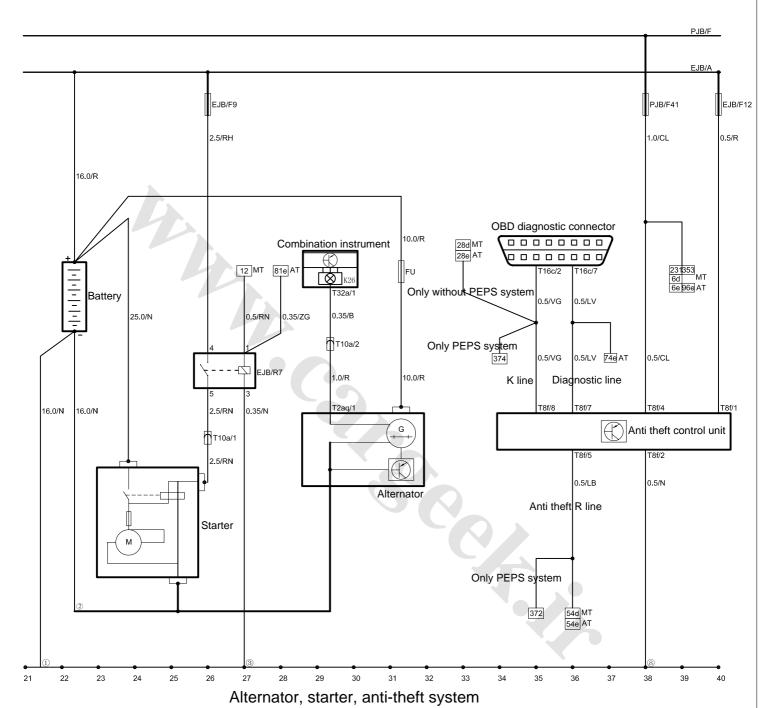

EJB-Engine compartment fuse box

PJB-Instrument panel fuse box

FU-Alternator fuse, on the engine wire harness

T2ag-Alternator connector, 2 holes, black

T8f-Anti theft control unit connector, 8 holes, black

T10a-Engine and main wire harness plug-in A, 10 holes, black

T16c-Diagnostic interface connector, 16 holes, black

Troc-Diagnostic interface connector, to noies, black

T32a-Combination instrument connector A, 32 holes, blue EJB A-Connecting, from engine compartment fuse box to battery positive pole

PJB D-Connecting, instrument panel fuse box binding post

PJB F-Connecting, instrument panel fuse box binding post

PJB G-Connecting, instrument panel fuse box binding post

PJB H-Connecting, instrument panel fuse box binding post

- ①-Battery negative pole to body ground
- 2-Battery negative pole to engine ground
- 3-FL engine compartment ground
- ®-Passenger compartment LH A pillar ground

PJB/G

PJB/D

PJB/H

PJB/F

G01-Combination instrument fuel level indicator