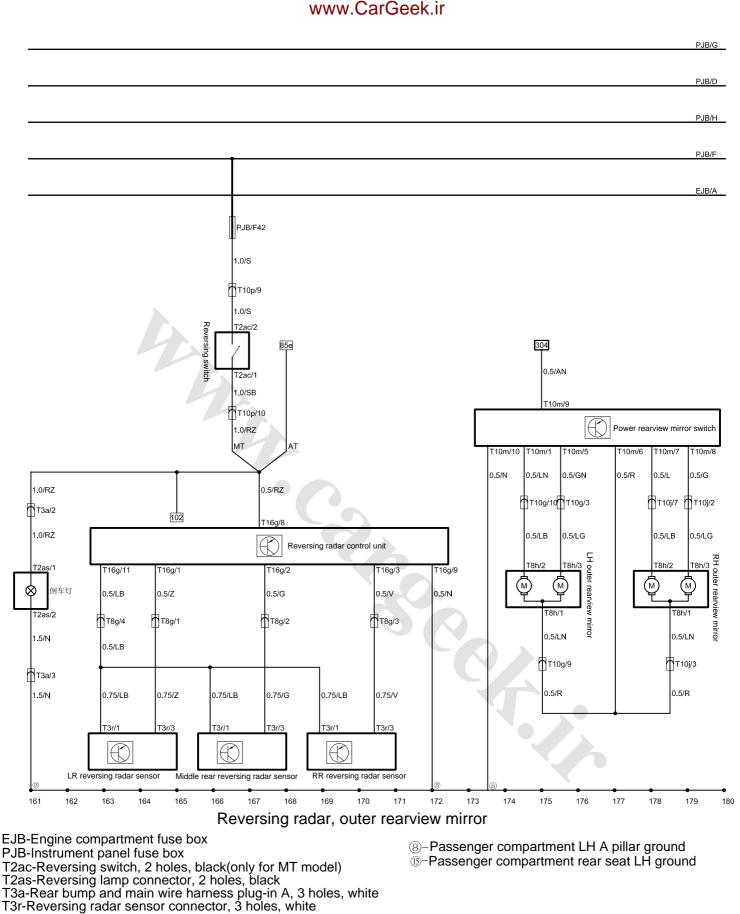

T8g-Rear bump and main wire harness plug-in B, 8 holes, white

T8h-Outer power rearview mirror connector C, 10 holes, orange

T10g-LF door and main wire harness plug-in C, 10 holes, orange T10j-RF door and main wire harness plug-in B, 10 holes, white

T10m-Power rearview mirror switch connector, 10 holes, white T10p-Engine and main wire harness plug-in C, 10 holes, black

T16g-Reversing radar control unit connector, 16 holes, black

EJB A-Connecting, from engine compartment fuse box to battery positive pole

PJB D-Connecting, instrument panel fuse box binding post

PJB F-Connecting, instrument panel fuse box binding post

PJB G-Connecting, instrument panel fuse box binding post

PJB H-Connecting, instrument panel fuse box binding post <u>www.cargeek.ir</u>