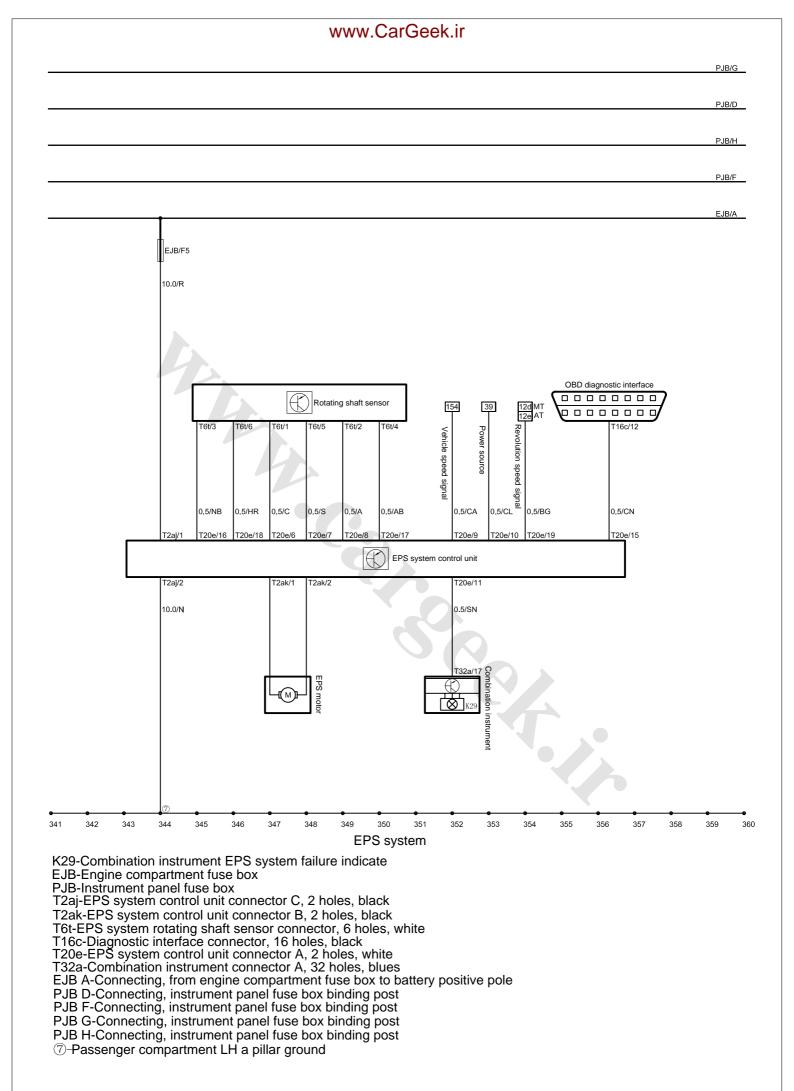

# www.CarGeek.ir PJB/G PJB/D PJB/H PJB/F EJB/A

K30-Combination instrument key matching right indicate K31-Combination instrument key matching wrong indicate EJB-Engine compartment fuse box

PJB-Instrument panel fuse box

T2au-Start rotating button switch connector, 2 holes, white T2av-PEPS antenna connector, 2 holes, white T2aw-Driver door outer armrest switch connector, 2 holes, white

T4u-Start rotating button solenoid valve connector, 4 holes, white T8g-Rear bump and main wire harness plug-in B, 8 holes, white

T10g-FL door and main wire harness plug-in C, 10 holes, orange

T10h-FL door and main wire harness plug-in A, 10 holes, black T12i-Body control unit connector E, 12 holes, white

T16c-Diagnostic interface connector, 16 holes, black

T22a-Body control unit connector D, 22 holes, white

T32a-Combination instrument connector A, 32 holes, blue

EJB A-Connecting, from engine compartment fuse box to battery positive pole

PJB D-Connecting, instrument panel fuse box binding post PJB F-Connecting, instrument panel fuse box binding post PJB G-Connecting, instrument panel fuse box binding post PJB H-Connecting, instrument panel fuse box binding post ®-Passenger compartment LH A pillar ground