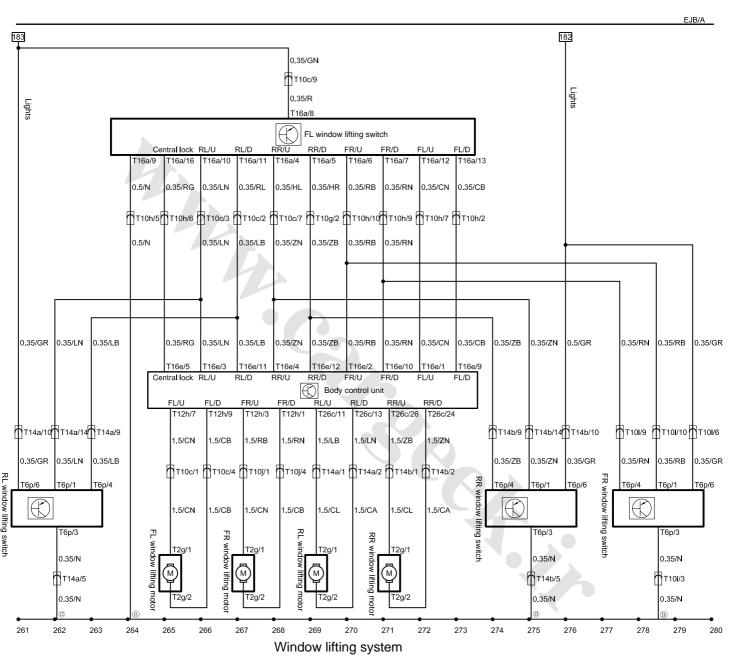

## www.CarGeek.ir PJB/G PJB/D PJB/H PJB/F

EJB-Engine compartment fuse box PJB-Instrument panel fuse box

T2g-Window lifting motor connector, 2 holes, white

T6p-Window lifting switch connector, 6 holes, black T10c-FL door and main wire harness plug-in B, 10 holes, white

T10g-FL door and main wire harness plug-in C, 10 holes, orange T10h-FL door and main wire harness plug-in A, 10 holes, black

T10i-FR door and main wire harness plug-in A, 10 holes, black

T10j-FR door and main wire harness plug-in B, 10 holes, white

T12h-Body control unit connector A, 12 holes, white

T14a-RL door and main wire harness plug-in, 14 holes, white

T14b-RR door and main wire harness plug-in, 14 holes, white

T16a-FL window lifting switch connector, 16 holes, grown

T16e-Body control unit connector C, 16 holes, white T26c-Body control unit connector B, 26 holes, white

EJB A-Connecting, from engine compartment fuse box to battery positive pole

PJB D-Connecting, instrument panel fuse box binding post PJB F-Connecting, instrument panel fuse box binding post PJB G-Connecting, instrument panel fuse box binding post

PJB H-Connecting, instrument panel fuse box binding post

®-Passenger compartment LH A pillar ground

9-Passenger compartment RH A pillar ground

Passenger compartment LH B pillar ground

B-Passenger compartment RH B pillar ground