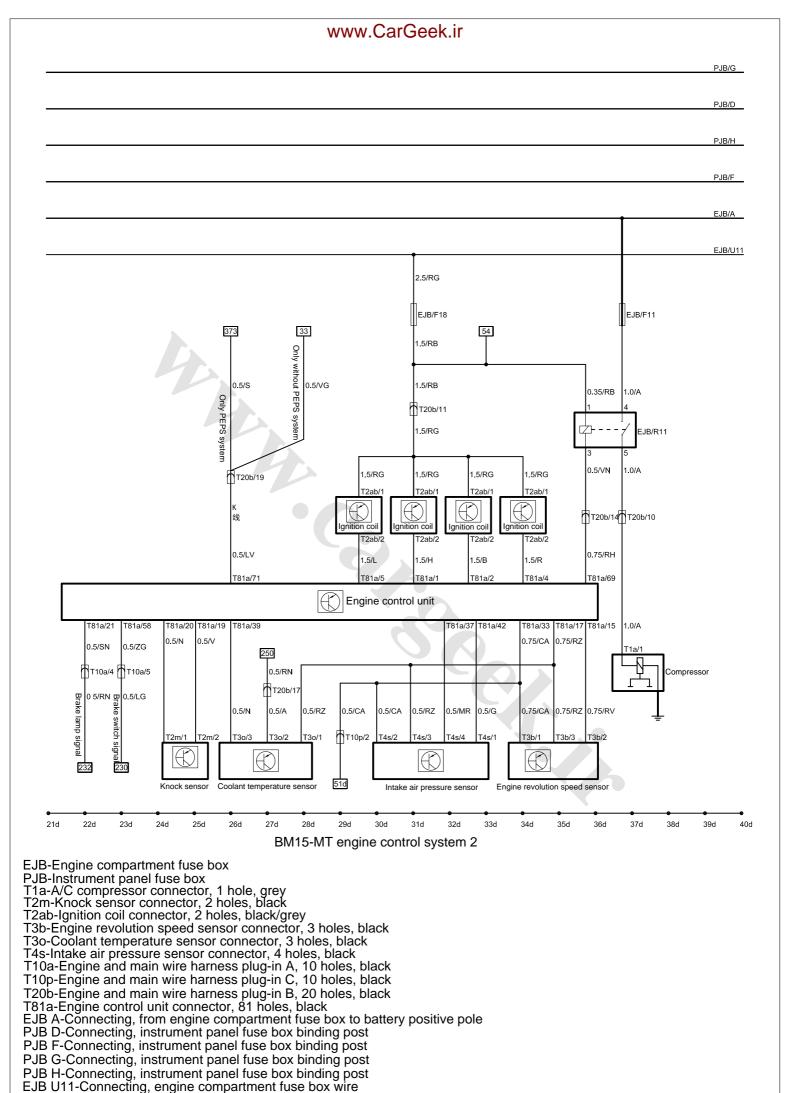

#### www.CarGeek.ir PJB/G PJB/D PJB/H PJB/F EJB/A EJB/U11 2.5/RG 2.5/RG EJB/F10 EJB/F16 EJB/F20 EJB/F13 2.5/R 1.5/RB 1.0/RB 1.0/R T20b/7 T20b/20 T20b/9 2.5/R 0.5/R 1.5/RB 1.0/R 39 0.75/R 0.75/R 0.75/R 0.75/R 0.5/HN 0.75/CL 2.5/RG T20b/6 **₼**т20b/15 T2n/2 Γ2n/2 0.75/HN 0.75/CL 0.75/RB 0.75/RB 0.75/RB 0.75/RG 0.75/C 0.75/M 0.75/HG 0.75/R T81a/45 T81a/14 T81a/13 T81a/44 T81a/63 T81a/27 T81a/6 T81a/7 T81a/47 T81a/12 Engine control unit T81a/3 T81a/51 T81a/53 T81a/61 T81a/80 T81a/50 T81a/68 T81a/70 T81a/60 T81a/77 T81a/72 T81a/31 T81a/10 T81a/74 0.75/N 2.5/N 0.75/N 0.75/N 0.75/N 0.75/NG 0.75/GR 0.75/RV 0.5/HL 0.5/LB 0.75/HG 0.5/VN 0.5/GV 0.75/RL 0.5/CL 0.5/L ↑ T10p/5 ↑ T20b/8 ↑ T10a/9 **₼**т20b/3 T20b/2 T10p/4 volution Vlid pressure 0.5/BG 0.5/CA 0.5/ZV 0.5/BV 0.5/L Fan request signa Revolution speed Jutch switch relay relay failur signal 50 193 0.5/N 6d 14d 15d 16d 17d 18d BM15-MT engine control system 1 EJB-Engine compartment fuse box PJB-Instrument panel fuse box T2n-Nozzle connector, 2 holes, black T2ar-Clutch switch connector, 2 holes, white T10a-Engine and main wire harness plug-in A, 10 holes, black T10p-Engine and main wire harness plug-in C, 10 holes, black T20b-Engine and main wire harness plug-in B, 20 holes, black T81a-Engine control unit connector, 81 holes, black EJB A-Connecting, from engine compartment fuse box to battery positive pole PJB D-Connecting, instrument panel fuse box binding post PJB F-Connecting, instrument panel fuse box binding post PJB G-Connecting, instrument panel fuse box binding post PJB H-Connecting, instrument panel fuse box binding post EJB U11-Connecting, engine compartment fuse box wire 6-Water channel inner engine wire harness ground

®-Passenger compartment LH A pillar ground