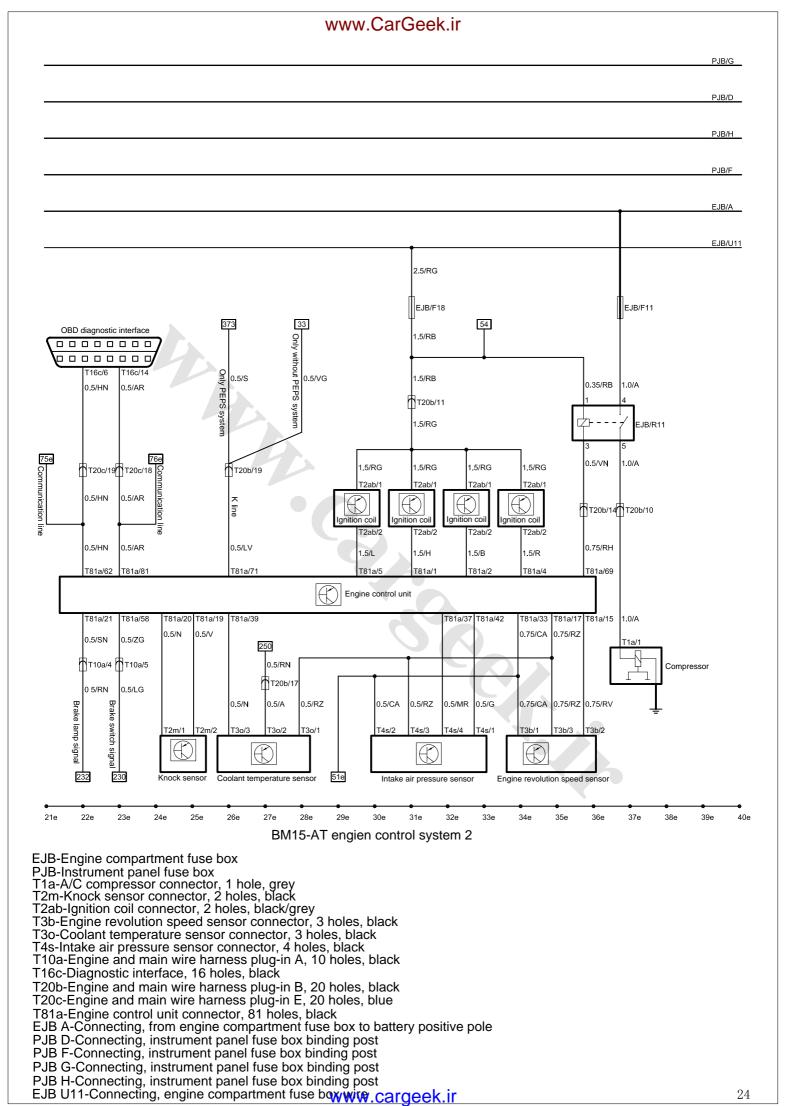

#### www.CarGeek.ir PJB/G PJB/D PJB/H PJB/F EJB/A EJB/U11 2.5/RG 2.5/RG EJB/F10 EJB/F16 EJB/F20 EJB/F13 2.5/R 1.5/RB 1.0/RB 1.0/R T20b/7 T20b/20 T20b/9 2.5/R 0.5/R 1.5/RB 1.0/R 39 0.75/R 0.75/R 0.75/R 0.75/R 0.5/HN 0.75/CL 2.5/RG T20b/6 **₼**т20b/15 T2n/2 Γ2n/2 0.75/HN 0.75/CL 0.75/RB 0.75/RB 0.75/RB 0.75/RG 0.75/C 0.75/M 0.75/HG 0.75/R T81a/45 T81a/14 T81a/13 T81a/44 T81a/63 T81a/27 T81a/6 T81a/7 T81a/47 T81a/12 Engine control unit T81a/3 T81a/51 T81a/53 T81a/61 T81a/80 T81a/50 T81a/68 T81a/70 T81a/60 T81a/77 T81a/72 T81a/31 T81a/10 T81a/74 0.75/N 2.5/N 0.75/N 0.75/N 0.75/N 0.75/NG 0.75/GR 0.75/RV 0.5/HL 0.5/LB 0.75/HG 0.5/VN 0.5/GV 0.75/RL 0.5/CL 0.5/L ↑ T10p/5 ↑ T20b/8 ↑ T10a/9 **₼**т20b/3 T20b/2 T10p/4 volution Vlid pressure 0.5/BG 0.5/CA 0.5/ZV 0.5/BV 0.5/L Fan request signa Revolution speed Jutch switch relay relay failur signal 50 193 0.5/N 6d 14d 15d 16d 17d 18d BM15-MT engine control system 1 EJB-Engine compartment fuse box PJB-Instrument panel fuse box T2n-Nozzle connector, 2 holes, black T2ar-Clutch switch connector, 2 holes, white T10a-Engine and main wire harness plug-in A, 10 holes, black T10p-Engine and main wire harness plug-in C, 10 holes, black T20b-Engine and main wire harness plug-in B, 20 holes, black T81a-Engine control unit connector, 81 holes, black EJB A-Connecting, from engine compartment fuse box to battery positive pole PJB D-Connecting, instrument panel fuse box binding post PJB F-Connecting, instrument panel fuse box binding post PJB G-Connecting, instrument panel fuse box binding post PJB H-Connecting, instrument panel fuse box binding post EJB U11-Connecting, engine compartment fuse box wire 6-Water channel inner engine wire harness ground

®-Passenger compartment LH A pillar ground