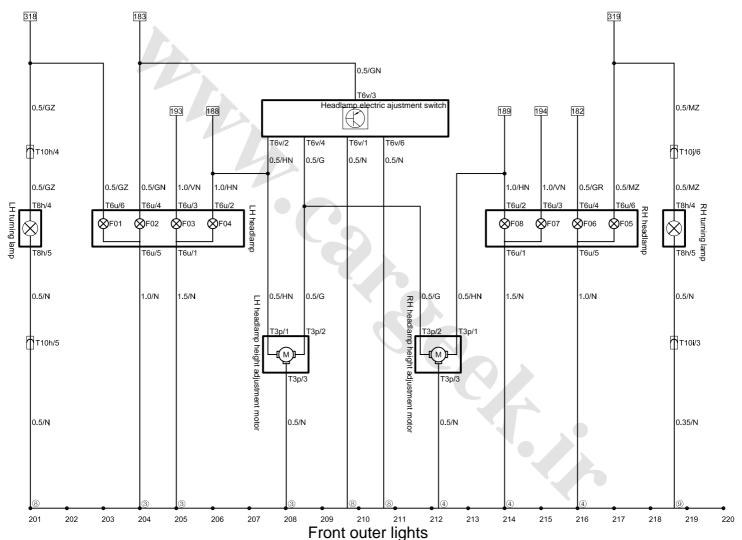

# www.CarGeek.ir PJB/G PJB/D PJB/H PJB/F EJB/A

F01-LF turning light

F02-LF position light F03-LF high beam light

F04-LF low beam light

F05-RF turning light

F06-RF position light

F07-RF high beam light

F08-RF low beam light

EJB-Engine compartment fuse box

PJB-Instrument panel fuse box

T3p-Headlamp height adjustment moter connector, 3 holes, black

T6u-Front headlamp connector, 6 holes, black

T6v-Headlamp electric adjustment switch connector, 6 holes, white

T8h-Outer power rearview mirror connector, 8 holes, yellow T10h-LF door and main wire harness plug-in A, 10 holes, black

T10i-RF door and main wire harness plug-in A, 10 holes, black T10j-RF door and main wire harness plug-in B, 10 holes, white

EJB A-Connecting, from engine compartment fuse box to battery positive pole

PJB D-Connecting, instrument panel fuse box binding post

PJB F-Connecting, instrument panel fuse box binding post

PJB G-Connecting, instrument panel fuse box binding post

PJB H-Connecting, instrument panel fuse box binding post

- 3-LF engine compartment ground
- 4)-RF engine compartment ground
- ®-Passenger compartment LH A pillar ground
- 9-Passenger compartment RH A pillar ground