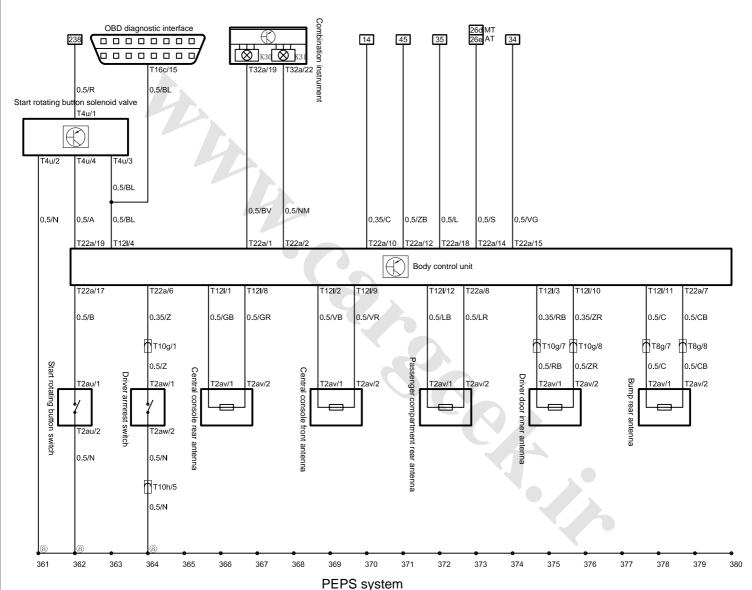

# www.CarGeek.ir PJB/G PJB/D PJB/H PJB/F EJB/A

K30-Combination instrument key matching right indicate K31-Combination instrument key matching wrong indicate EJB-Engine compartment fuse box

PJB-Instrument panel fuse box

T2au-Start rotating button switch connector, 2 holes, white T2av-PEPS antenna connector, 2 holes, white T2aw-Driver door outer armrest switch connector, 2 holes, white

T4u-Start rotating button solenoid valve connector, 4 holes, white T8g-Rear bump and main wire harness plug-in B, 8 holes, white

T10g-FL door and main wire harness plug-in C, 10 holes, orange

T10h-FL door and main wire harness plug-in A, 10 holes, black T12i-Body control unit connector E, 12 holes, white

T16c-Diagnostic interface connector, 16 holes, black

T22a-Body control unit connector D, 22 holes, white

T32a-Combination instrument connector A, 32 holes, blue

EJB A-Connecting, from engine compartment fuse box to battery positive pole

PJB D-Connecting, instrument panel fuse box binding post PJB F-Connecting, instrument panel fuse box binding post PJB G-Connecting, instrument panel fuse box binding post PJB H-Connecting, instrument panel fuse box binding post ®-Passenger compartment LH A pillar ground