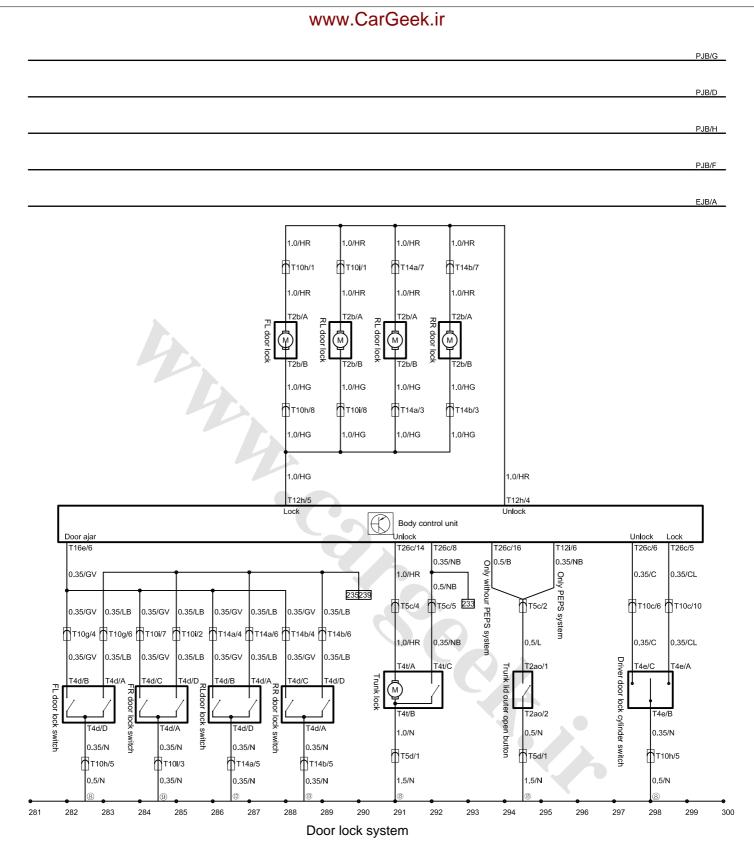

PJB-Instrument panel fuse box T2b-Door lock motor connector, 2 holes, black T2ao-Trunk lid outer open button connector, 2 holes, white T4d-Door lock micro switch connector, 4 holes, black T4e-Driver door lock cylinder switch connector, 4 holes, grey T4t-Trunk lock motor connector, 4 holes, white T5c-Trunk and main wire harness plug-in A, 5 holes, black T5d-Trunk and main wire harness plug-in B, 5 holes, brown T10c-FL door and main wire harness plug-in B, 10 holes, white T10g-FL door and main wire harness plug-in C, 10 holes, orange T10h-FL door and main wire harness plug-in A, 10 holes, black

T10i-FR door and main wire harness plug-in A, 10 holes, black T12h-Body control unit connector A, 12 holes, white T12i-Body control unit connector E, 12 holes, white

T14a-RL door and main wire harness plug-in, 14 holes, white T14b-RR door and main wire harness plug-in, 14 holes, white

EJB-Engine compartment fuse box

T16e-Body control unit connector C, 16 holes, white T26c-Body control unit connector B, 26 holes, white www.cargeek.ir

EJB A-Connecting, from engine compartment fuse box to battery positive pole PJB D-Connecting, instrument panel fuse box binding post PJB F-Connecting, instrument panel fuse box binding post

PJB G-Connecting, instrument panel fuse box binding post PJB H-Connecting, instrument panel fuse box binding post

(8)-Passenger compartment LH A pillar ground

9-Passenger compartment RH A pillar ground

Passenger compartment LH B pillar ground

B-Passenger compartment RH B pillar ground

(5)-Passenger compartment rear seat LH ground