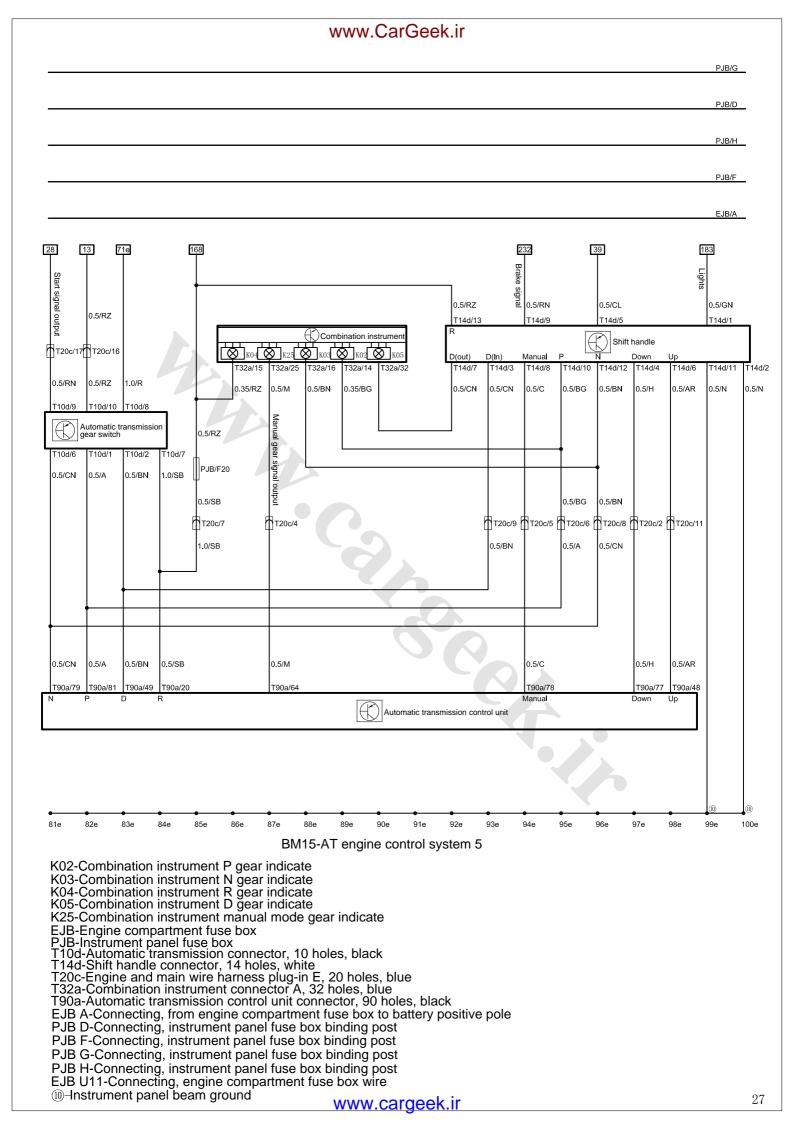

#### www.CarGeek.ir PJB/G PJB/D PJB/H PJB/F EJB/A EJB/U11 2.5/RG 2.5/RG EJB/F10 EJB/F16 EJB/F20 EJB/F13 2.5/R 1.5/RB 1.0/RB 1.0/R T20b/7 T20b/20 T20b/9 2.5/R 0.5/R 1.5/RB 1.0/R 39 0.75/R 0.75/R 0.75/R 0.75/R 0.5/HN 0.75/CL 2.5/RG T20b/6 **₼**т20b/15 T2n/2 Γ2n/2 0.75/HN 0.75/CL 0.75/RB 0.75/RB 0.75/RB 0.75/RG 0.75/C 0.75/M 0.75/HG 0.75/R T81a/45 T81a/14 T81a/13 T81a/44 T81a/63 T81a/27 T81a/6 T81a/7 T81a/47 T81a/12 Engine control unit T81a/3 T81a/51 T81a/53 T81a/61 T81a/80 T81a/50 T81a/68 T81a/70 T81a/60 T81a/77 T81a/72 T81a/31 T81a/10 T81a/74 0.75/N 2.5/N 0.75/N 0.75/N 0.75/N 0.75/NG 0.75/GR 0.75/RV 0.5/HL 0.5/LB 0.75/HG 0.5/VN 0.5/GV 0.75/RL 0.5/CL 0.5/L ↑ T10p/5 ↑ T20b/8 ↑ T10a/9 **₼**т20b/3 T20b/2 T10p/4 volution Vlid pressure 0.5/BG 0.5/CA 0.5/ZV 0.5/BV 0.5/L Fan request signa Revolution speed Jutch switch relay relay failur signal 50 193 0.5/N 6d 14d 15d 16d 17d 18d BM15-MT engine control system 1 EJB-Engine compartment fuse box PJB-Instrument panel fuse box T2n-Nozzle connector, 2 holes, black T2ar-Clutch switch connector, 2 holes, white T10a-Engine and main wire harness plug-in A, 10 holes, black T10p-Engine and main wire harness plug-in C, 10 holes, black T20b-Engine and main wire harness plug-in B, 20 holes, black T81a-Engine control unit connector, 81 holes, black EJB A-Connecting, from engine compartment fuse box to battery positive pole PJB D-Connecting, instrument panel fuse box binding post PJB F-Connecting, instrument panel fuse box binding post PJB G-Connecting, instrument panel fuse box binding post PJB H-Connecting, instrument panel fuse box binding post EJB U11-Connecting, engine compartment fuse box wire 6-Water channel inner engine wire harness ground

®-Passenger compartment LH A pillar ground