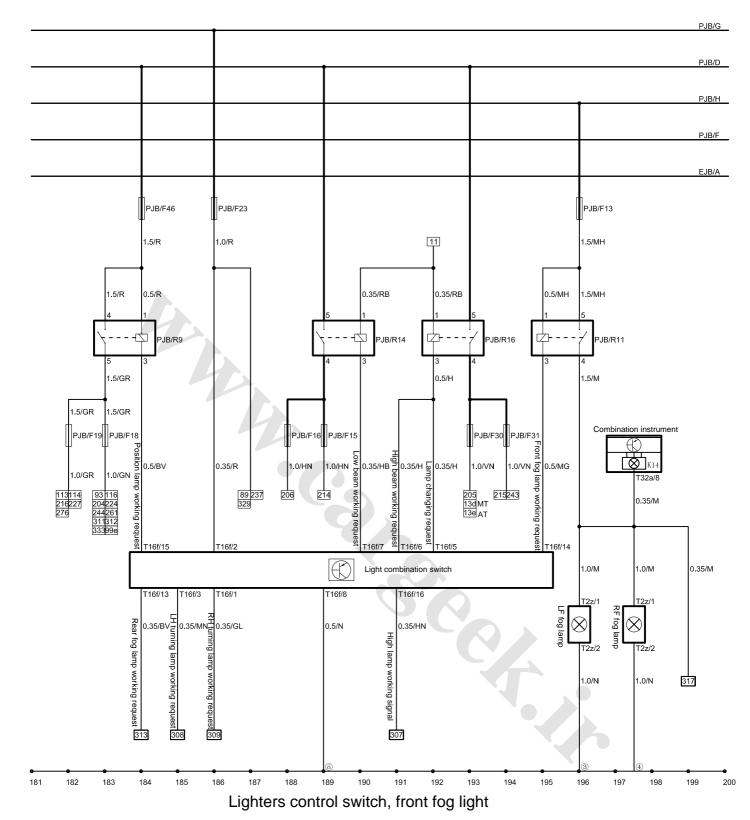

K14-Combination instrument front fog lamp indicator EJB-Engine compartment fuse box

PJB-Instrument panel fuse box T2z-Front fog lamp connector, 2 holes, black

T16f-Lights combination switch connector, 16 holes, black T32a-Combination instrument connector A, 32 holes, blue

EJB A-Connecting, from engine compartment fuse box to battery positive pole

PJB D-Connecting, instrument panel fuse box binding post PJB F-Connecting, instrument panel fuse box binding post PJB G-Connecting, instrument panel fuse box binding post

PJB H-Connecting, instrument panel fuse box binding post

3-LF engine compartment ground

- 4-RF engine compartment ground
- ®-Passenger compartment LH A pillar ground