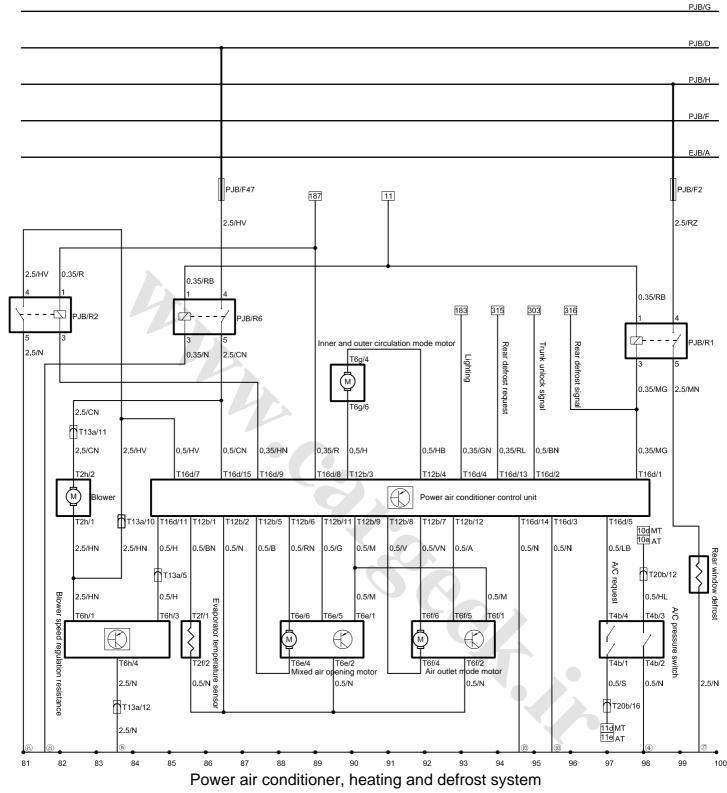

PJB H-Connecting, instrument panel fuse box binding post

4-RF engine compartment ground

®-Passenger compartment LH A pillar ground

EJB-Engine compartment fuse box

PJB-Instrument panel fuse box

T2f-Evaporator temperature sensor connnector, 2 holes, white

T2h-Blower connector, 2 holes, white

T4b-A/C pressure switch connector, 4 holes, gray

T6e-Mixed air opening motor connector, 6 holes, green

T6f-Air outlet mode motor connector, 6 holes, green

T6g-Inner and outer circulation mode motor connector, 6 holes, green

T6h-Blower speed regulation resistance connector, 6 holes, white

T12b-A/C control unit connector B, 12 holes, black

T13a-A/C and main wire harness plug-in, 13 holes, white T16d-A/C control unit connnector A, 16 holes, black

T20b-Engine and main wire harness plug-in B, 20 holes, black

EJB A-Connecting, from engine compartment fuse box to battery positive pole

PJB D-Connecting, instrument panel fuse box binding post

PJB F-Connecting, instrument panel fuse box binding post

PJB G-Connecting, instrument panel fuse box binding post

PJB H-Connecting, instrument panel fuse box binding post

4-RF engine compartment ground

®-Passenger compartment LH A pillar ground

10-Instrument panel beam ground

**№**-Passenger compartment rear seat RH ground

①-Passenger compartment RH C pillar ground