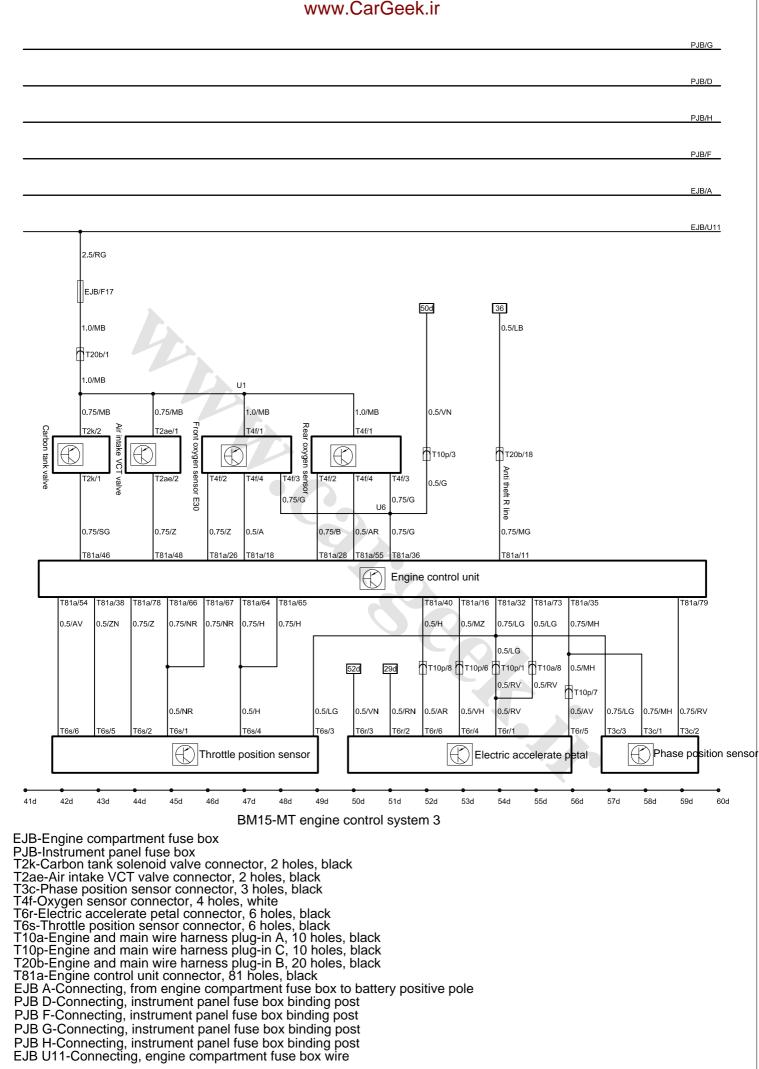

#### www.CarGeek.ir PJB/G PJB/D PJB/H PJB/F EJB/A EJB/U11 2.5/RG 2.5/RG EJB/F10 EJB/F16 EJB/F20 EJB/F13 2.5/R 1.5/RB 1.0/RB 1.0/R T20b/7 T20b/20 T20b/9 2.5/R 0.5/R 1.5/RB 1.0/R 39 0.75/R 0.75/R 0.75/R 0.75/R 0.5/HN 0.75/CL 2.5/RG T20b/6 **₼**т20b/15 T2n/2 Γ2n/2 0.75/HN 0.75/CL 0.75/RB 0.75/RB 0.75/RB 0.75/RG 0.75/C 0.75/M 0.75/HG 0.75/R T81a/45 T81a/14 T81a/13 T81a/44 T81a/63 T81a/27 T81a/6 T81a/7 T81a/47 T81a/12 Engine control unit T81a/3 T81a/51 T81a/53 T81a/61 T81a/80 T81a/50 T81a/68 T81a/70 T81a/60 T81a/77 T81a/72 T81a/31 T81a/10 T81a/74 0.75/N 2.5/N 0.75/N 0.75/N 0.75/N 0.75/NG 0.75/GR 0.75/RV 0.5/HL 0.5/LB 0.75/HG 0.5/VN 0.5/GV 0.75/RL 0.5/CL 0.5/L ↑ T10p/5 ↑ T20b/8 ↑ T10a/9 **₼**т20b/3 T20b/2 T10p/4 volution Vlid pressure 0.5/BG 0.5/CA 0.5/ZV 0.5/BV 0.5/L Fan request signa Revolution speed Jutch switch relay relay failur signal 50 193 0.5/N 6d 14d 15d 16d 17d 18d BM15-MT engine control system 1 EJB-Engine compartment fuse box PJB-Instrument panel fuse box T2n-Nozzle connector, 2 holes, black T2ar-Clutch switch connector, 2 holes, white T10a-Engine and main wire harness plug-in A, 10 holes, black T10p-Engine and main wire harness plug-in C, 10 holes, black T20b-Engine and main wire harness plug-in B, 20 holes, black T81a-Engine control unit connector, 81 holes, black EJB A-Connecting, from engine compartment fuse box to battery positive pole PJB D-Connecting, instrument panel fuse box binding post PJB F-Connecting, instrument panel fuse box binding post PJB G-Connecting, instrument panel fuse box binding post PJB H-Connecting, instrument panel fuse box binding post EJB U11-Connecting, engine compartment fuse box wire 6-Water channel inner engine wire harness ground

®-Passenger compartment LH A pillar ground