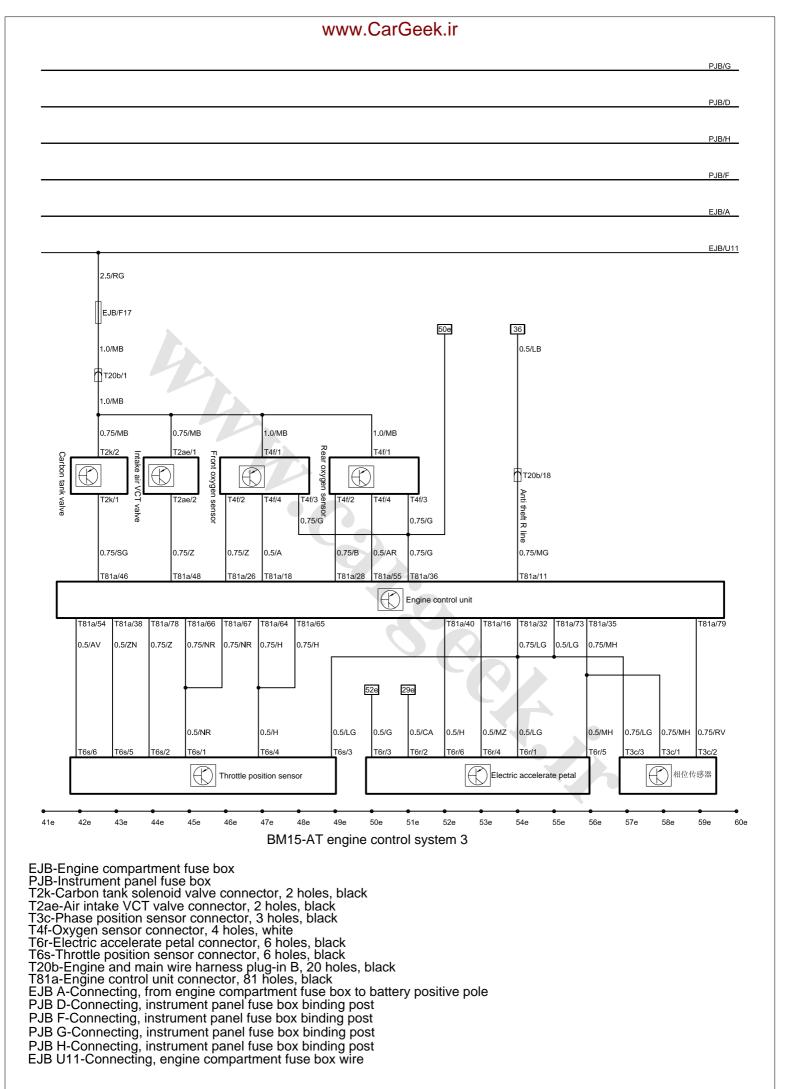

#### www.CarGeek.ir PJB/G PJB/D PJB/H PJB/F EJB/A EJB/U11 2.5/RG 2.5/RG EJB/F10 EJB/F16 EJB/F20 EJB/F13 2.5/R 1.5/RB 1.0/RB 1.0/R T20b/7 T20b/20 T20b/9 2.5/R 0.5/R 1.5/RB 1.0/R 39 0.75/R 0.75/R 0.75/R 0.75/R 0.5/HN 0.75/CL 2.5/RG T20b/6 **₼**т20b/15 T2n/2 Γ2n/2 0.75/HN 0.75/CL 0.75/RB 0.75/RB 0.75/RB 0.75/RG 0.75/C 0.75/M 0.75/HG 0.75/R T81a/45 T81a/14 T81a/13 T81a/44 T81a/63 T81a/27 T81a/6 T81a/7 T81a/47 T81a/12 Engine control unit T81a/3 T81a/51 T81a/53 T81a/61 T81a/80 T81a/50 T81a/68 T81a/70 T81a/60 T81a/77 T81a/72 T81a/31 T81a/10 T81a/74 0.75/N 2.5/N 0.75/N 0.75/N 0.75/N 0.75/NG 0.75/GR 0.75/RV 0.5/HL 0.5/LB 0.75/HG 0.5/VN 0.5/GV 0.75/RL 0.5/CL 0.5/L ↑ T10p/5 ↑ T20b/8 ↑ T10a/9 **₼**т20b/3 T20b/2 T10p/4 volution Vlid pressure 0.5/BG 0.5/CA 0.5/ZV 0.5/BV 0.5/L Fan request signa Revolution speed Jutch switch relay relay failur signal 50 193 0.5/N 6d 14d 15d 16d 17d 18d BM15-MT engine control system 1 EJB-Engine compartment fuse box PJB-Instrument panel fuse box T2n-Nozzle connector, 2 holes, black T2ar-Clutch switch connector, 2 holes, white T10a-Engine and main wire harness plug-in A, 10 holes, black T10p-Engine and main wire harness plug-in C, 10 holes, black T20b-Engine and main wire harness plug-in B, 20 holes, black T81a-Engine control unit connector, 81 holes, black EJB A-Connecting, from engine compartment fuse box to battery positive pole PJB D-Connecting, instrument panel fuse box binding post PJB F-Connecting, instrument panel fuse box binding post PJB G-Connecting, instrument panel fuse box binding post PJB H-Connecting, instrument panel fuse box binding post EJB U11-Connecting, engine compartment fuse box wire 6-Water channel inner engine wire harness ground

®-Passenger compartment LH A pillar ground