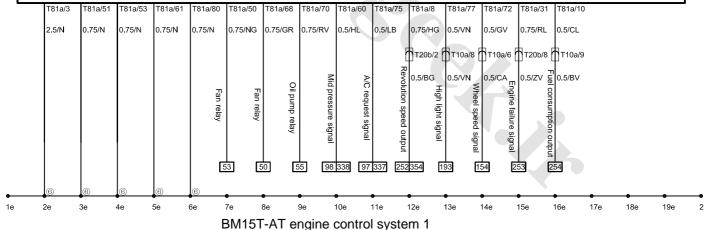

#### www.CarGeek.ir PJB/G PJB/D PJB/H PJB/F EJB/A EJB/U11 2.5/RG 2.5/RG EJB/F10 EJB/F16 EJB/F20 EJB/F13 2.5/R 1.5/RB 1.0/RB 1.0/R T20b/7 T20b/20 T20b/9 2.5/R 0.5/R 1.5/RB 1.0/R 0.75/CL 0.75/R 0.75/R 0.75/R 1.0/R 0.75/R T20b/15 2.5/RG 0.5/HN 0.75/CL T20b/6 Γ2n/2 72e Γ2n/2 T2n/2 0.75/HN 0.75/CL 0.75/RB 0.75/RB 0.75/RB 0.75/RG 0.75/C 0.75/M 0.75/HG 0.75/R 62e T81a/63 T81a/14 T81a/13 T81a/44 T81a/45 T81a/27 T81a/6 T81a/7 T81a/47 T81a/12 Engine control unit T81a/3 T81a/51 T81a/53 T81a/61 T81a/80 T81a/50 T81a/68 T81a/70 T81a/60 T81a/77 T81a/72 T81a/31 T81a/10 2.5/N 0.75/N 0.75/N 0.75/N 0.75/N 0.75/NG 0.75/GR 0.75/RV 0.5/HL 0.75/HG 0.5/VN 0.5/GV 0.75/RL 0.5/CL

EJB-Engine compartment fuse box

PJB-Instrument panel fuse box

T2n-Nozzle connector, 2 holes, black T10a-Engine and main wire harness connector A, 10 holes, black

T20b-Engine and main wire harness connector B, 20 holes, black

T81a-Engine control unit connector, 81 holes, black

EJB A-Connecting, from engine compartment fuse box to battery positive pole

PJB D-Connecting, instrument panel fuse box binding post

PJB F-Connecting, instrument panel fuse box binding post

PJB G-Connecting, instrument panel fuse box binding post

PJB H-Connecting, instrument panel fuse box binding post

EJB U11-Connecting, engine compartment fuse box wire

6-Water channel inner engine wire harness ground