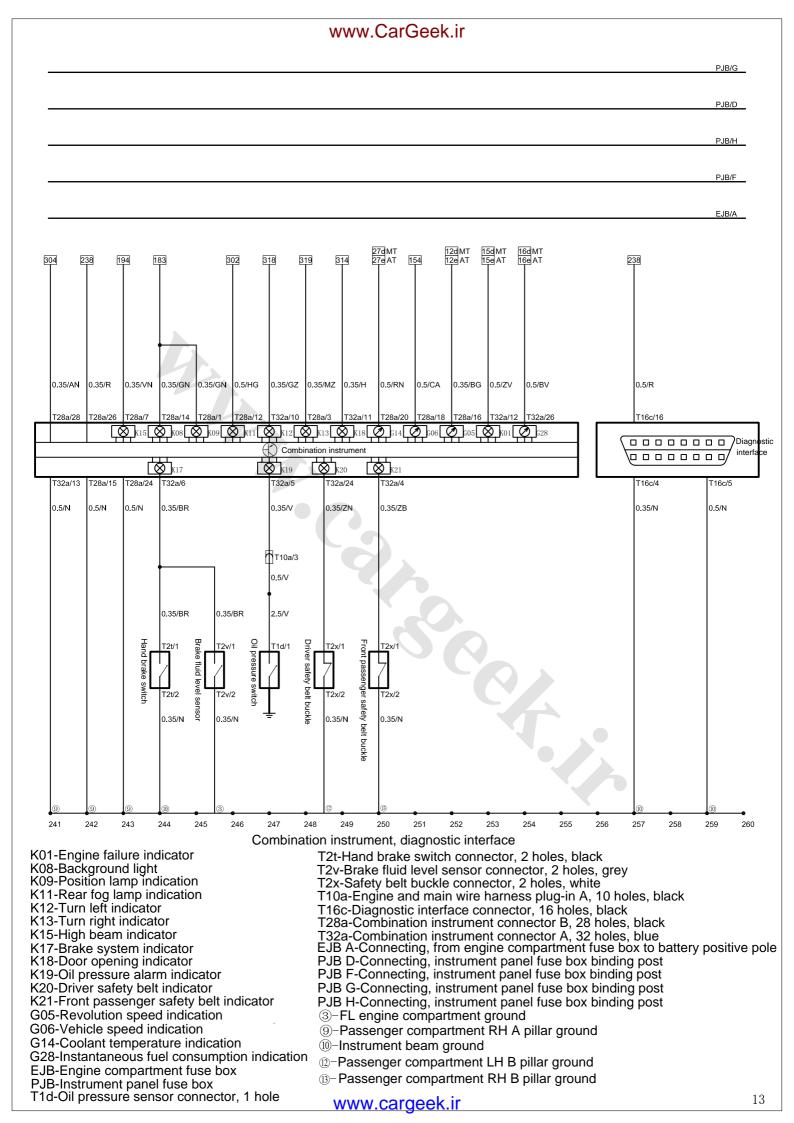

PJB-instrument panel fuse box

T6q-ignition switch connector, 6 holes, white

EJB A-connecting, from engine compartment fuse box to battery positive pole

PJB D-connecting, instrument fuse box binding post

PJB F-connecting, instrument fuse box binding post

PJB G-connecting, instrument fuse box binding post

PJB H-connecting, instrument fuse box binding post ①-Battery negative to body ground

3-FL engine compartment ground

PJB/D

PJB/H

K26-Combination instrument alternator charging indicator

EJB-Engine compartment fuse box

PJB-Instrument panel fuse box

FU-Alternator fuse, on the engine wire harness

T2ag-Alternator connector, 2 holes, black

T8f-Anti theft control unit connector, 8 holes, black

T10a-Engine and main wire harness plug-in A, 10 holes, black

T16c-Diagnostic interface connector, 16 holes, black

Troc-Diagnostic interface connector, to noies, black

T32a-Combination instrument connector A, 32 holes, blue EJB A-Connecting, from engine compartment fuse box to battery positive pole

PJB D-Connecting, instrument panel fuse box binding post

PJB F-Connecting, instrument panel fuse box binding post

PJB G-Connecting, instrument panel fuse box binding post

PJB H-Connecting, instrument panel fuse box binding post

- ①-Battery negative pole to body ground
- 2-Battery negative pole to engine ground
- 3-FL engine compartment ground
- ®-Passenger compartment LH A pillar ground

PJB/G

PJB/D

PJB/H

PJB/F

G01-Combination instrument fuel level indicator