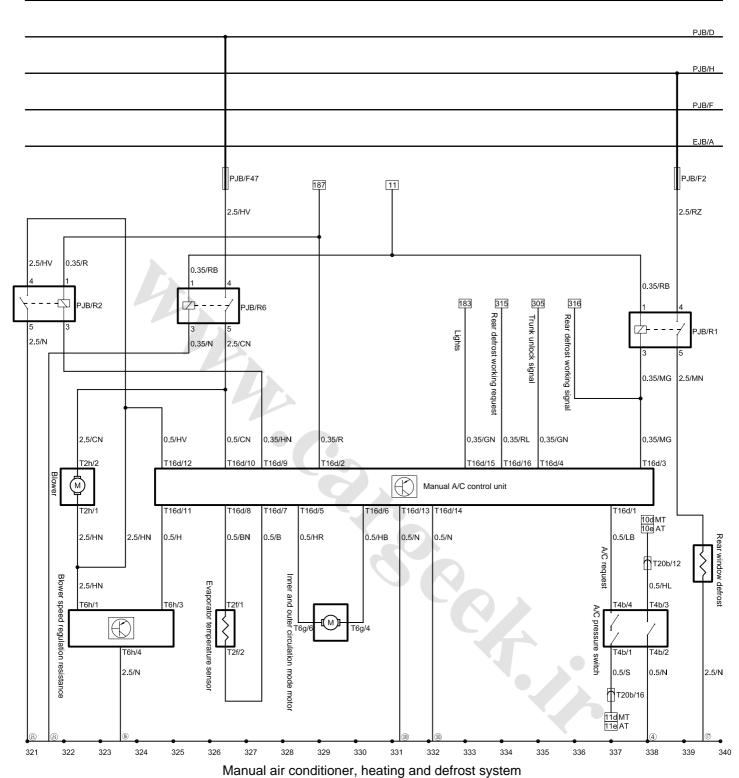

PJB H-Connecting, instrument panel fuse box binding post

4-RF engine compartment ground

®-Passenger compartment LH A pillar ground

EJB-Engine compartment fuse box

PJB-Instrument panel fuse box

T2f-Evaporator temperature sensor connnector, 2 holes, white

T2h-Blower connector, 2 holes, white

T4b-A/C pressure switch connector, 4 holes, gray

T6e-Mixed air opening motor connector, 6 holes, green

T6f-Air outlet mode motor connector, 6 holes, green

T6g-Inner and outer circulation mode motor connector, 6 holes, green

T6h-Blower speed regulation resistance connector, 6 holes, white

T12b-A/C control unit connector B, 12 holes, black

T13a-A/C and main wire harness plug-in, 13 holes, white T16d-A/C control unit connnector A, 16 holes, black

T20b-Engine and main wire harness plug-in B, 20 holes, black

EJB A-Connecting, from engine compartment fuse box to battery positive pole

PJB D-Connecting, instrument panel fuse box binding post

PJB F-Connecting, instrument panel fuse box binding post

PJB G-Connecting, instrument panel fuse box binding post

PJB H-Connecting, instrument panel fuse box binding post

4-RF engine compartment ground

®-Passenger compartment LH A pillar ground

10-Instrument panel beam ground