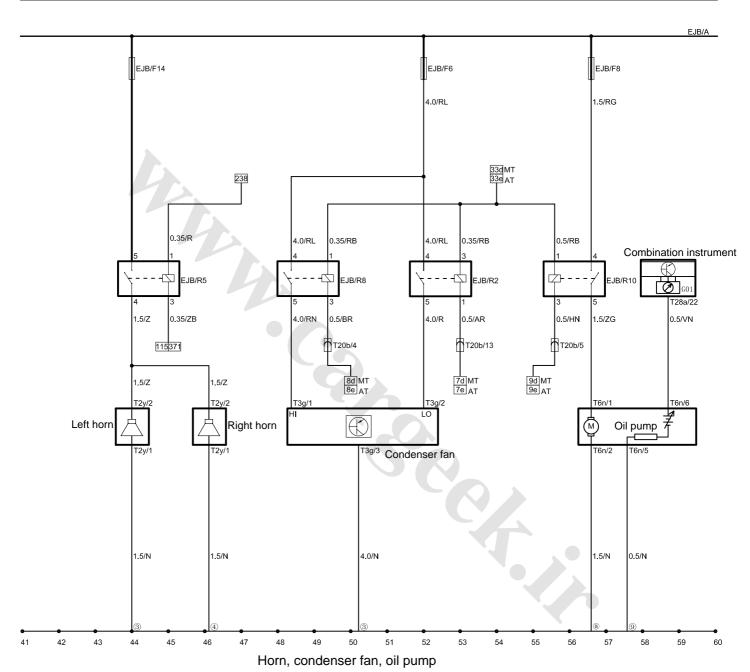

EJB-Engine compartment fuse box

PJB-Instrument panel fuse box

T2y-Horn connector, 2 holes, black

T3g-Condenser fan connector, 3 holes, black

T6n-Oil pump connector, 6 holes, brown

T20b-Engine and main wire harness plug-in B, 20 holes, black

T28a-Combination instrument connnector B, 28 holes, black

EJB A-Connecting, from engine compartment fuse box to battery positive pole PJB D-Connecting, instrument panel fuse box binding post PJB F-Connecting, instrument panel fuse box binding post

PJB G-Connecting, instrument panel fuse box binding post

PJB H-Connecting, instrument panel fuse box binding post

- ③-LF engine compartment ground
- 4-RF engine compartment ground
- 9-Passenger compartment RH A pillar ground
- (6)-Passenger compartment rear seat RH ground